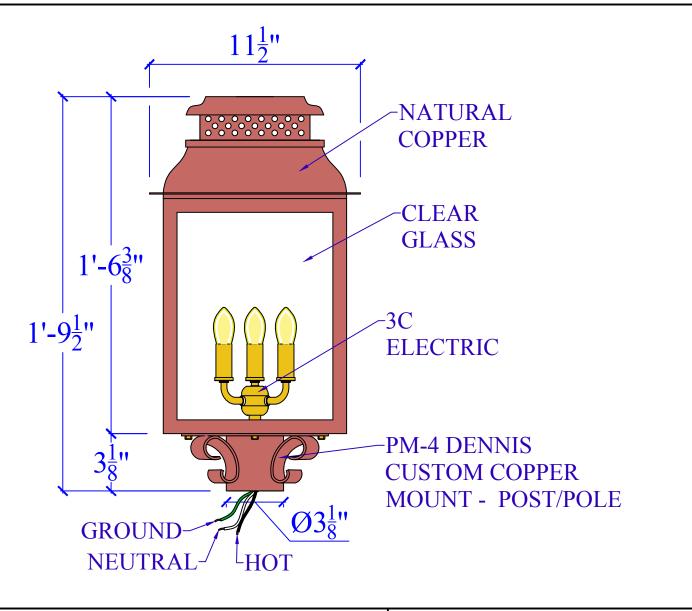

| LIGHT:   | FAIRFAX 322 - 3C - DCCM (POST)  | DATE: | APP.BY: | J.D. |
|----------|---------------------------------|-------|---------|------|
| BRACKET: | DCCM (POST) - H18-3/8" W11-1/2" |       | REV.    |      |